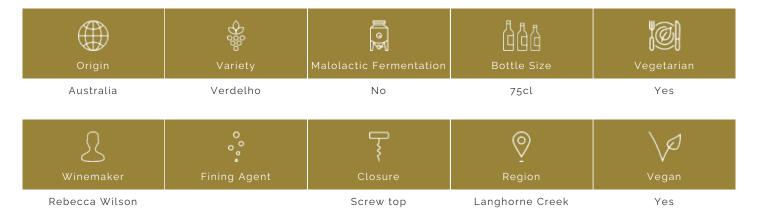

modern style to express the pure varietal characters.

### TASTING NOTE

Bremerton's Verdelho is made from only free-run juice. Focused on the nose with lifted perfumed citrus aromas. The palate is bright and textural with fine acid balance and great length of flavour.

## VINIFICATION DETAILS

The Verdelho is made using only the free run juice with minimal skin contact to keep the flavours fresh and bright. Parcels were picked at optimum ripeness for best pure flavour and acid balance then fermented separately. Selected base parcels were then blended to give the best balance of flavour and texture.

### TECHNICAL ANALYSIS

| Alcohol | Residual sugar |
|---------|----------------|
| 12.5    | 0.2            |
| рН      | Acidity        |
| 3.15    | 7.4            |

#### **ATTRIBUTES**