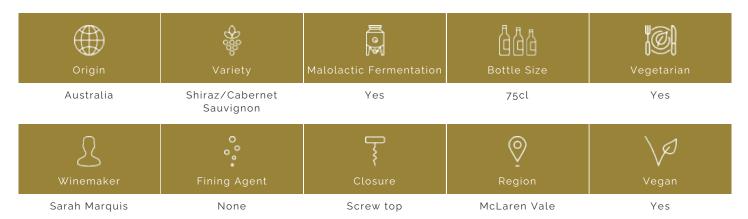

## VINIFICATION DETAILS

The grapes came into the winery at a steady pace with excellent colour and breadth of flavour shown as soon as the fruit was first crushed. Ferments were easily controlled allowing efficient extraction of tannins and flavours from the skins during pump-overs. Malolactic fermentation moved quickly during the oak maturation phase to reveal the intensity and depth of character. Enchanted Path was barrel fermented and matured, in 96% American and 4% French oak barrels, of which 85% were new, 15% one year