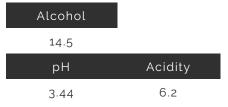

## HEATHCOTE SHIRAZ, TRENTHAM ESTATE

Vintage 2016



# TECHNICAL ANALYSIS



## ATTRIBUTES

# Image: DriginImage: DriginImage:

Heathcote Shiraz is part of Trentham Estate's carefully-selected Family Reserve Range that aims to epitomise the best the region has to offer.

### TASTING NOTE

Rich and balanced showing lifted fruit aromas of plum, dark cherry and chocolate. The palate is long with fruit sweetness balanced by fine mocha oak.

## VINTAGE CONDITIONS

The 2016 growing season was close to perfect with warm, dry weather, resulting in well-balanced fruit with exceptional flavour.

# VINIFICATION DETAILS

The grapes were crushed and fermented before pressing and transferring to French oak for maturation. After 18 months the wine was bottled for cellaring prior to release.