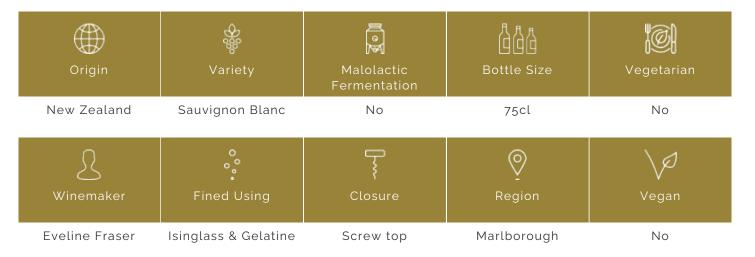

OTE

Stanley Sauvignon Blanc 2020 is a very aromatic wine, fruit-driven but technically dry. It shows a mineral purity with herbaceous, lime, gooseberry and green capsicum flavours. It has a beautifully balanced palate.

## VINIFICATION DETAILS

After a gentle pressing, the juice was settled and racked to stainless steel tanks, where it went through a controlled fermentation using French yeasts. The wine then spent a good time on lees to add a real depth of flavour and palate weight to the wine. The wine was cross flow filtered and prepared for bottling under screwcap to maintain freshness and quality.

### TECHNICAL ANALYSIS

| Alcohol | Residual sugar |
|---------|----------------|
| 13.6    | 3.8            |
| рН      | Acidity        |
| 3.20    | 7.1            |

## **ATTRIBUTES**