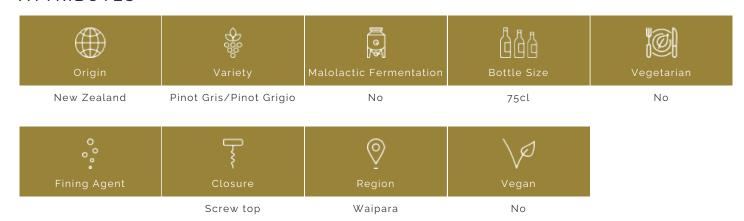

eally suited to quality grape production of Pinot Noir, Chardonnay, Riesling, and Pinot Gris.

### TASTING NOTE

Delightfully ripe and elegantly fragrant, the wine shows apricot, rockmelon, Nashi pear and subtle spice aromas on the nose, leading to a juicy palate offering bright fruit flavours together with fleshy texture and vibrant acidity.

## VINIFICATION DETAILS

Machine harvested, pressed and cold settled for 24 hours, racked clear and fermented at cool temperatures for approximately 18 days. Left on full ferment lees for 1 month, racked, blended and lightly fined before filtration and bottling.

### TECHNICAL ANALYSIS

| Alcohol | Residual sugar |
|---------|----------------|
| 13.4    | 6.5            |
| рН      | Acidity        |
| 3.54    | 5.5            |

### **ATTRIBUTES**