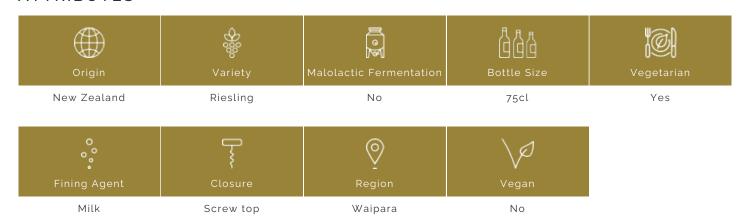

lime sherbet. The palate is well structured with great balance between natural sugars and fine acidity.

# VINIFICATION DETAILS

Harvesting for this style of Riesling is based on the natural acidity of the grapes; Waipara are aiming for an elegant wine exhibiting fruit concentration and vibrant acidity balanced with natural sugars. The grapes were machine harvested, pressed and cold settled for 24 hours, before being racked clear and fermented at cool temperatures for approximately 10 days. Left on full ferment lees for four months, then racked, blended and lightly fined before filtration and bottling.

# TECHNICAL ANALYSIS

| Alcohol | Residual sugar |
|---------|----------------|
| 12.5    | 14.8           |
| рН      | Acidity        |
| 3.70    | 7.4            |

### **ATTRIBUTES**