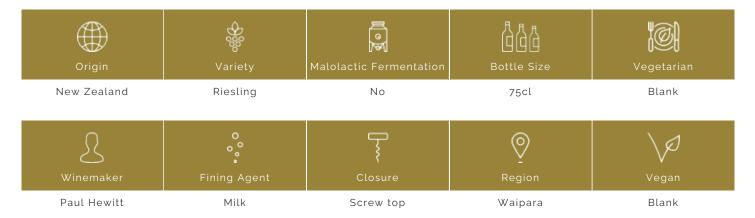

of green apples, mango and hints of ginger spice. Fresh and fruity to taste with a just off-dry finish.

# VINIFICATION DETAILS

Harvesting for this style of Riesling is based on the natural acidity of the grapes; Waipara are aiming for an elegant wine exhibiting fruit concentration and vibrant acidity balanced with natural sugars. The grapes were machine harvested, pressed and cold settled for 24 hours, before being racked clear and fermented at cool temperatures for approximately 10 days. Left on full ferment lees for four months, then racked, blended and lightly fined before filtration and bottling.

# TECHNICAL ANALYSIS

| Alcohol | Residual sugar |
|---------|----------------|
| 10.0    | 17.2           |
| рН      | Acidity        |
| 3.07    | 6.2            |

### **ATTRIBUTES**