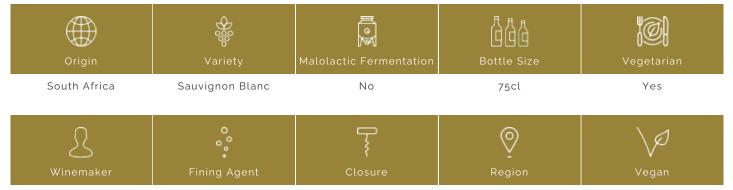

rch. Picking in the early hours of the morning, cooled overnight in cold storage to ensure optimal quality. Grapes were harvested between 20.7-23.5 ° Brix.

## VINIFICATION DETAILS

The Paul Cluver Sauvignon blanc has always been recognized for its elegance, balance, and an expression of terroir and the 2022 is evidence to that. The role of the cellar is to highlight the typicity of our Estate but also the vintage. Pressing is always gentle and careful attention is dedicated to handling the wine to produce only the best quality Sauvignon blanc. To ensure a more complex wine with a richer mid palate, 10 % Semillon is blended with the Sauvignon blanc. 50% of the Semillon was fermented and aged in 2500l Foudre's.

**AWARDS** 

Tim Atkin MW: 92 pts

DWWA: Silver IWC: Silver

# **ATTRIBUTES**



Andries Burger Vegan agent Screw top Elgin Yes