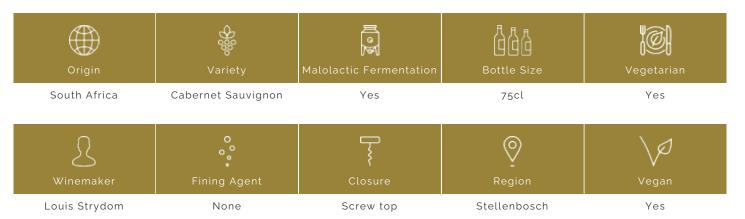

ooler days with rain. This led to stretching the ripening of the fruit to allow the ripening process to continue for longer.

### TECHNICAL ANALYSIS

| Alcohol | Residual sugar |
|---------|----------------|
| 13.8    | 2.3            |
| рН      | Acidity        |
| 3.62    | 6.0            |

# VINIFICATION DETAILS

The grapes were hand-harvested in the cool of the early morning. On the sorting table, all excess stalks and inferior berries were removed. Fermentation took place in 7-ton open-top stainless steel tanks and the wines were pumped over or punched down manually 3 to 5 times per day, ensuring maximum colour extraction from the skins. Each variety is matured separately in 2nd and 3rd fill oak barrels for 12 months before final blending and eventual bottling.

### **ATTRIBUTES**