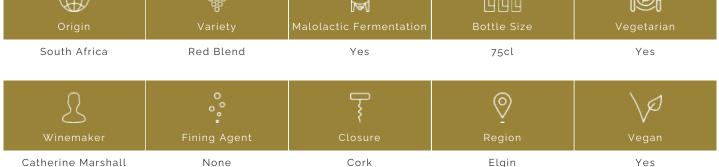

|        | <b>♦</b> |                         |             | <b>:</b>   |
|--------|----------|-------------------------|-------------|------------|
| Origin | Variety  | Malolactic Fermentation | Bottle Size | Vegetarian |