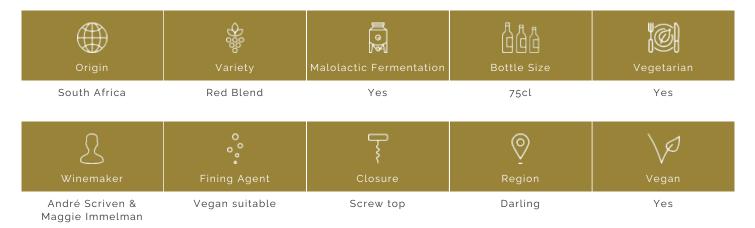

inking red blend that displays a wide range of flavours including red plums, cherries, candyfloss and fresh crushed black pepper. The entry on the palate is smooth and juicy with a lingering finish. A well-balanced wine with great drinkability. 40% Shiraz, 20% Malbec, 20% Grenache.

# VINIFICATION DETAILS

The yield is overall between 4-6t/ha and balling at Harvest was between 24-25°Brix. Once the grapes arrive in the cellar, they are crushed and destalked, then given 5-7 days fermentation at 20-30°C. After malolactic fermentation the wine is transferred into stainless tanks to which staves are added.

### TECHNICAL ANALYSIS

| Alcohol | Residual sugar |
|---------|----------------|
| 13.1    | 3.4            |
| рН      | Acidity        |
| 3.49    | 5.2            |

### **ATTRIBUTES**