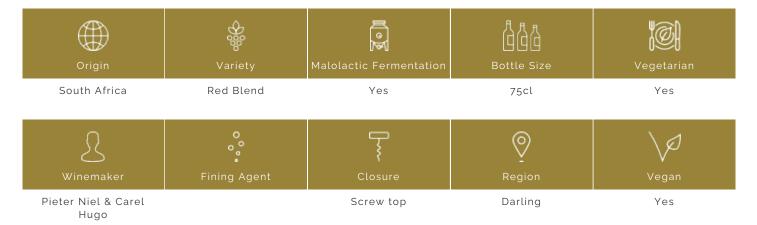

Shiraz, 21% Mourvedre, 21% Grenache,18% Red Blend) displaying a wide range of flavours including red plums, cherries, candyfloss and fresh crushed black pepper. The entry on the palate is smooth and juicy with a lingering finish. A well balanced wine with great drinkability.

### VINIFICATION DETAILS

The yield for 2020 overall was 5.5-6.5 t/ha and balling at Harvest was between 24-25°Brix. Once the grapes arrive in the cellar, they are crushed and destalked, then given 5-7 days fermentation at 20-30°C. After malolactic fermentation the wine is transferred into stainless tanks to which staves are added.

# TECHNICAL ANALYSIS

| Alcohol | Residual sugar |
|---------|----------------|
| 13.9    | 3.1            |
| рН      | Acidity        |
| 3.55    | 5.1            |

## **ATTRIBUTES**