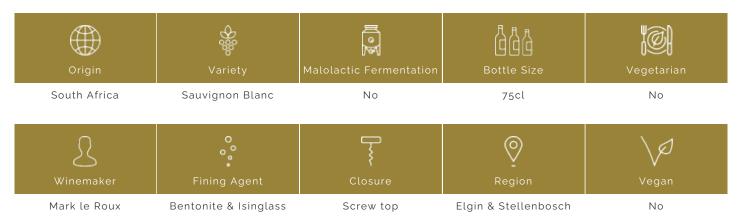

to more typical Sauvignon Blancs. A lovely wine to accompany any summer dish.

### VINTAGE CONDITIONS

Good winter rains but still below the normal average, with occasional warm days and some snowfall during late winter / early spring along with some rain to help dam levels rise. These conditions also prepped for good, even budding to start the growing season. During ripening the odd heat wave was experienced but overall lovely warm days and coolish nights allowed for perfect ripening and earlier picking dates. This resulted in lovely fresh, flavoured and rich wines with relatively low alcohol levels.

## TECHNICAL ANALYSIS

| Alcohol | Residual sugar |
|---------|----------------|
| 12.8    | 2.2            |
| рН      | Acidity        |
| 3.39    | 5.5            |

#### **ATTRIBUTES**