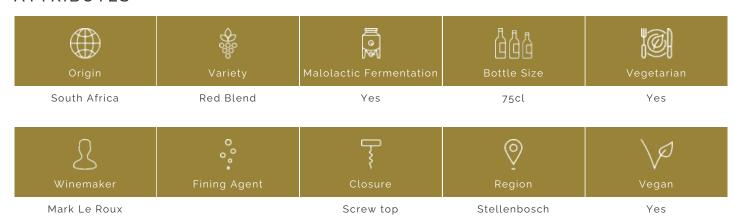

lassic tannin structure, finishing with balanced natural acidity.

### VINTAGE CONDITIONS

2017 has been noted as one of the great vintage years in Stellenbosch. Drought conditions prevailed, but temperatures remained moderate-to-cool throughout the season, which resulted in optimal maturation of fruit, but no signs of warmth in the wines. The wines are extremely classical in style, showing tension in the firm and concentrated tannin structures. The cooler conditions also brought about great freshness and purity within the wines.

#### VINIFICATION DETAILS

# TECHNICAL ANALYSIS

Aged in old 225L and 500L French oak barrels.

| Alcohol | Residual sugar |
|---------|----------------|
| 13.6    | 1.8            |
| рН      | Acidity        |
|         |                |

#### **ATTRIBUTES**